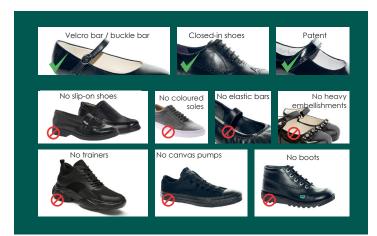

The Valley Invicta Primary School at Aylesford shoe guidelines are designed to ensure that our students are wearing footwear suitable for the everyday wear and tear of school life. The guidelines try and avoid trend led footwear in order to reduce the complications of peer pressure. Ultimately we would like to teach our students to dress smartly and take pride in their appearance, with the intention of creating a more studious classroom environment.