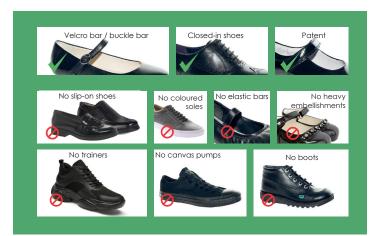

The Valley Invicta Primary School at East Borough shoe guidelines are designed to ensure that our students are wearing footwear suitable for the everyday wear and tear of school life. The guidelines try and avoid trend led footwear in order to reduce the complications of peer pressure. Ultimately we would like to teach our students to dress smartly and take pride in their appearance, with the intention of creating a more studious classroom environment.