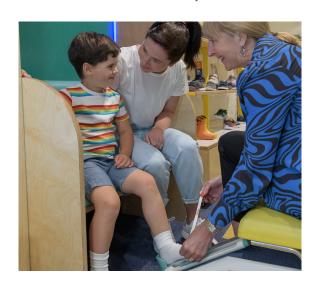

## Why are fitted shoes important?

Looking after your child's feet is fundamental to the healthy development of their entire body. The selected styles are made from premium materials and components to ensure breathability and durability and, in turn, longevity. When your children's shoes are professionally fitted, it ensures that their feet have plenty of room to move and grow, while offering the support and comfort your child's feet require.

## More about the Golden Boot

The Golden Boot is an independent shoe shop, based on Gabriel's Hill, Maidstone. The Golden Boot are proud specialists in fitting children's shoes. We have been helping children explore in comfort and confidence for over 230 years. Our team are fully trained and highly experienced in measuring and fitting the perfect pair of shoes. We care about your child's foot health and are proud to provide quality fitted school shoes that promote good foot development, are durable and offer value for money.