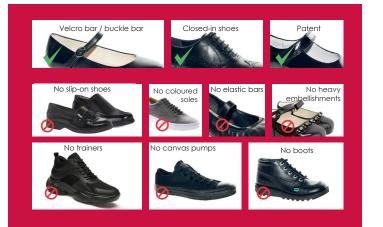

The Valley Invicta Primary School at Holborough Lakes shoe guidelines are designed to ensure that our students are wearing footwear suitable for the everyday wear and tear of school life. The guidelines try and avoid trend led footwear in order to reduce the complications of peer pressure. Ultimately we would like to teach our students to dress smartly and take pride in their appearance, with the intention of creating a more studious classroom environment.