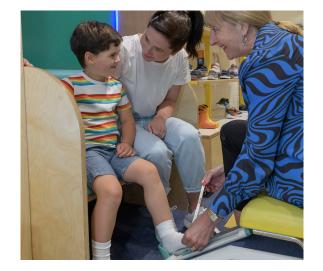

## Why are fitted shoes important?

Looking after your child's feet is fundamental to the healthy development of their entire body. The selected styles are made from premium materials and components to ensure breathability and durability and, in turn, longevity. When your children's shoes are professionally fitted, it ensures that their feet have plenty of room to move and grow, while offering the support and comfort your child's feet require.