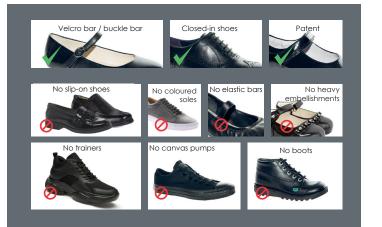

The Invicta Grammar School shoe guidelines are designed to ensure that our students are wearing footwear suitable for the everyday wear and tear of school life. The guidelines try and avoid trend led footwear in order to reduce the complications of peer pressure. Ultimately we would like to teach our students to dress smartly and take pride in their appearance, with the intention of creating a more studious classroom environment.