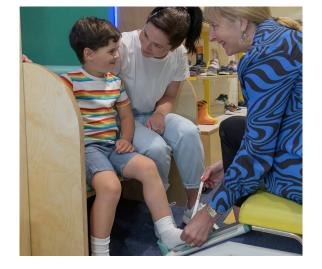

## Why are fitted shoes important?

Looking after your child's feet is fundamental to the healthy development of their entire body. The selected styles are made from premium materials and components to ensure breathability and durability and, in turn, longevity. When your children's shoes are professionally fitted, it ensures that their feet have plenty of room to move and grow, while offering the support and comfort your child's feet require.