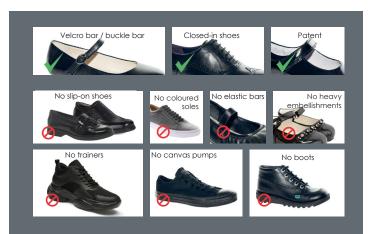

The Lenham School shoe guidelines are designed to ensure that our students are wearing footwear suitable for the everyday wear and tear of school life. The guidelines try and avoid trend led footwear in order to reduce the complications of peer pressure. Ultimately we would like to teach our students to dress smartly and take pride in their appearance, with the intention of creating a more studious classroom environment.