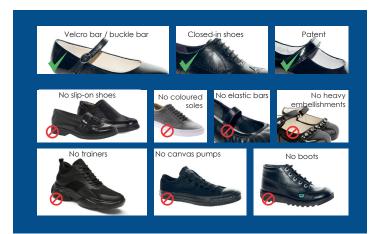

The Valley Invicta Primary School at Leybourne Chase shoe guidelines are designed to ensure that our students are wearing footwear suitable for the everyday wear and tear of school life. The guidelines try and avoid trend led footwear in order to reduce the complications of peer pressure. Ultimately we would like to teach our students to dress smartly and take pride in their appearance, with the intention of creating a more studious classroom environment.