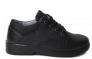

### **SPORTS**

Children are required to wear a supportive white trainer with a non-marking sole.

Brightly coloured trainers or trainers with lights are not acceptable. All football boots require kitemarked studs.