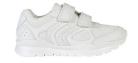

### **SPORTS**

Children are required to wear a supportive white trainer with a non-marking sole.

Brightly coloured trainers or trainers with lights are not acceptable. All football boots require kitemarked studs.