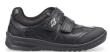

### **SPORTS**

Children are required to wear a supportive white trainer with a non-marking sole.

Brightly coloured trainers or trainers with lights are not acceptable. All football boots require kitemarked studs.

**Geox Pavel J0415C** 27-41 From £39.00

New Balance From £55.00 \* Other New Balance trainers available

**Primigi 2957011** 27-38 From £34.99

Clarks Cicastar Orb 10-2.5 FG From £42.00

Umbro football boot 10-5 From £39.99