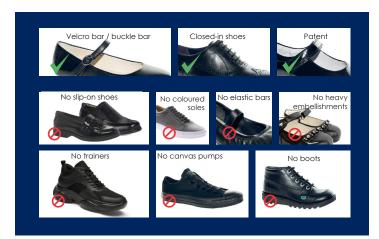

The Sutton Valence Preparatory School shoe guidelines are designed to ensure that our students are wearing footwear suitable for the everyday wear and tear of school life. The guidelines try and avoid trend led footwear in order to reduce the complications of peer pressure. Ultimately we would like to teach our students to dress smartly and take pride in their appearance, with the intention of creating a more studious classroom environment.