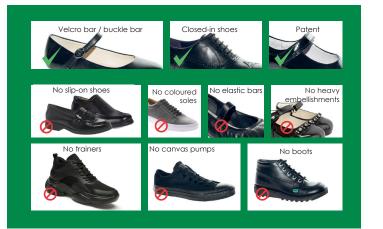

Tunstall Church of England School shoe guidelines are designed to help ensure that our children are wearing footwear suitable for the everyday wear and tear of school life. The guidelines try and avoid trend led footwear in order to reduce the complications or peer pressure and promote footwear which is best for growing feet. Ultimately, we would like to teach our children to dress smartly and take pride in their appearance.

### Reception foot wear and whole school footwear for PE/Forest School Days

Children need to wear a sturdy navy, white or black shoe or trainer with a secure fastening, ideally velcro.

Clarks Scala Tap K 8-2.5 E\*FGH\* From £41.00