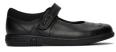

### Reception foot wear and whole school footwear for PE/Forest School Days

Children need to wear a sturdy navy, white or black shoe or trainer with a secure fastening, ideally velcro.

Clarks Scala Tap K 8-2.5 E\*FGH\* From £41.00

Clarks Jazzy Jig K 9-2.5 EFGH From £44.00

Startrite Star Jump 9-2 EFGH From £46.00

Startrite Samba 13-5.5 EFGH From £48.00

Angry Angels Imagine 31-41 MW From £59.99

Primigi 6364100 28-40 From £42.99

Ricosta Nora 33-41 From £62.00